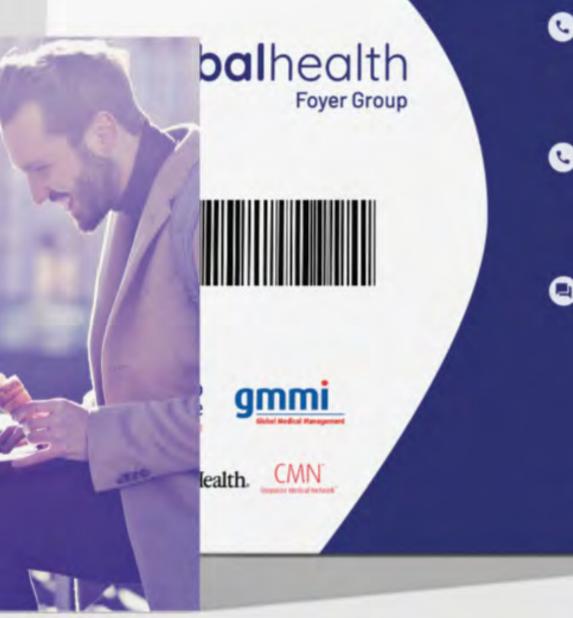

#### **Insured Card**

#### globalhealth Foyer Group

Name : Pierre-Antoine SCHMIDT Coverage plan: Exclusive Policy nº: 987666 Valid from: March 2022

#### globalhealth Foyer Group

C 24/7 Emergency Assistance incl. GOP and VOB

+352 437 43 42 42

Customer Service +352 437 43 42 44 service@foyerglobalhealth.com

#### Your client portal

Available around-the-clock to:

- Access contractual documents
- Find medical providers
- Book telemedicine consultations
- Upload claims
- Contact us

Access to your client portal: my.foyerglobalhealth.com